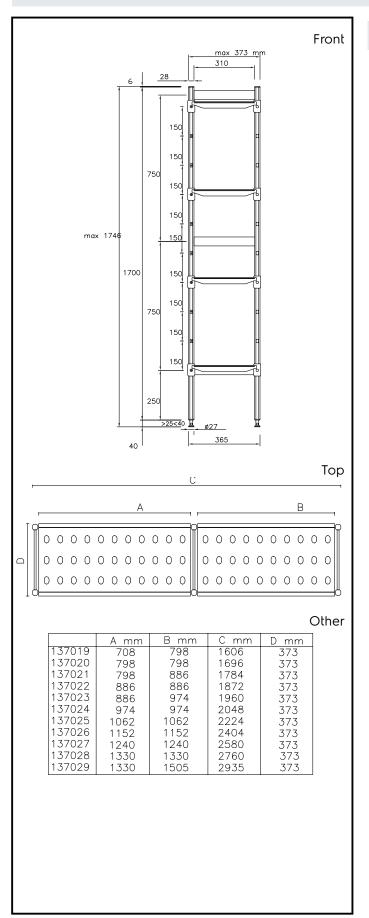

# Stainless Steel Preparation 373x1696 mm Aluminum Linear Units

| ITEM #  |  |
|---------|--|
| MODEL # |  |
|         |  |
| NAME #  |  |
| SIS #   |  |
| AIA#    |  |

137020 (ALS1696)

Linear shelving set with aluminium side uprights and 4 polyethylene louvered shelves, 1600 Kg load, 373x1696 mm

#### Item No.

For linear installation. 4-level shelving set with louvered sectional polyethylene shelves (depth=373mm). Aluminium (20 micron) side uprights (height=1700mm). Adjustable feet.

## **Key Information:**

External dimensions, Width:

137020 (ALS1696)1696 mmExternal dimensions, Depth:373 mmExternal dimensions, Height:1700 mmMax loading weight:1000 kgNet weight:30 kgUprights3

Stainless Steel Preparation 373x1696 mm Aluminum Linear Units