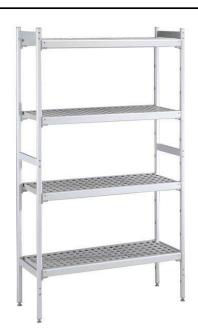

# Stainless Steel Preparation 373x1696 mm Aluminum Linear Units

| ITEM #  |  |
|---------|--|
| MODEL # |  |
|         |  |
| NAME #  |  |
| SIS #   |  |
| AIA#    |  |

137020 (ALS1696)

Linear shelving set with aluminium side uprights and 4 polyethylene louvered shelves, 1600 Kg load, 373x1696 mm

#### Item No.

For linear installation. 4-level shelving set with louvered sectional polyethylene shelves (depth=373mm). Aluminium (20 micron) side uprights (height=1700mm). Adjustable feet.

#### Construction

- Uprights and shelf frames constructed entirely in anodized aluminium (20 micron).
- Shelves made by section of polyethylene tablets.
- Sectional polyethylene shelves are dishwasher safe.
- 8 tiers.